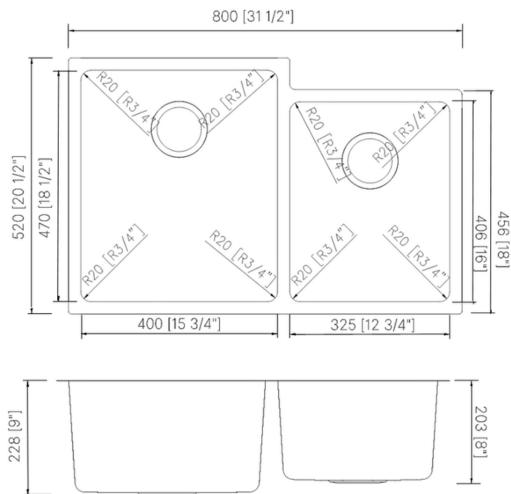

# **Technical Information**

All product dimensions are nominal

Exterior Measurements: 31 1/2" x 20 1/2" x 9"

Left Bowl: 15 3/4" x 18 1/2" x 9"

Right Bowl: 12 3/4" x 16" x 8"

Bowl Configuration: Double